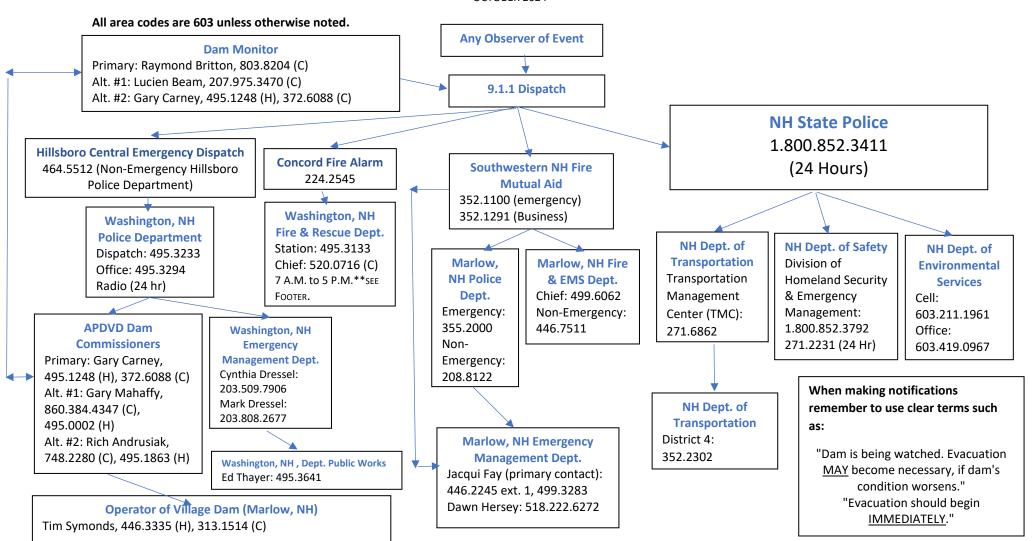

## WASHINGTON, NH 03280 SECTION 1—EAP NOTIFICATION FLOW CHART OCTOBER 2024

Date: last updated (10.04.2024)

For assistance with contact information for local municipal officials and NH Highway Districts, see: <a href="http://www.nh.gov/dot/org/projectdevelopment/planning/documents/NHOfficialsDirectory.pdf">http://www.nh.gov/dot/org/projectdevelopment/planning/documents/NHOfficialsDirectory.pdf</a> <a href="http://www.nh.gov/dot/org/operations/highwaymaintenance/index.htm">http://www.nh.gov/dot/org/operations/highwaymaintenance/index.htm</a>

<sup>\*\*</sup> Concord Fire Alarm, 224.2545, can page officer after hours